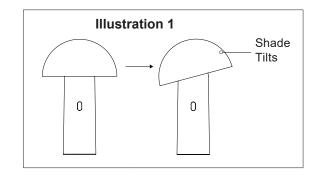

- **2.** Touch dimmer switch to turn on. Touch again to dim up, dim down the light (2a) or to turn off
- 3. Tilt shade to desired position (See Illustration 1)
- 4. Remove USB cover
- **5.** For charging: Insert Type-C charger (1b) to fixture (1a)
  - Charge Time: 4 hours (Full Charge)Work Time: 5 Hours (Max Output)
- **6.** Close USB cover