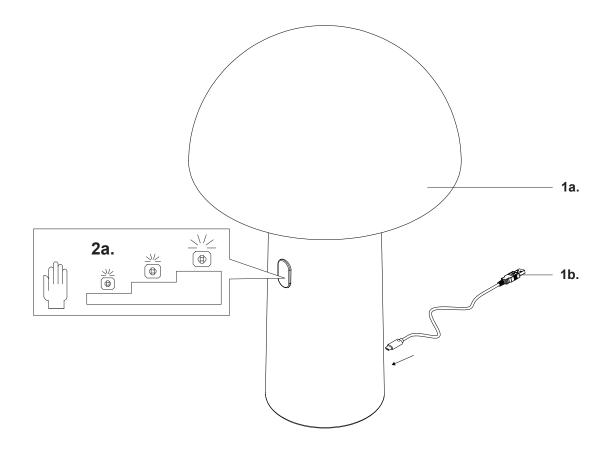

## Please Note:

- This Kuzco LED fixture comes with pre-wired LED module(s)
- Unless instructed, Do Not touch any part of the LED module(s) as any unnecessary contact with the module could cause permanent damage
- 3-Step Touch Dimmer
- · Please refer to the local regulation regarding proper disposal of batteries

- **2.** Touch dimmer switch to turn on. Touch again to dim up, dim down the light (2a) or to turn off
- 3. Tilt shade to desired position (See Illustration 1)
- 4. Remove USB cover
- **5.** For charging: Insert Type-C charger (1b) to fixture (1a)
  - Charge Time: 4 hours (Full Charge)Work Time: 5 Hours (Max Output)
- **6.** Close USB cover